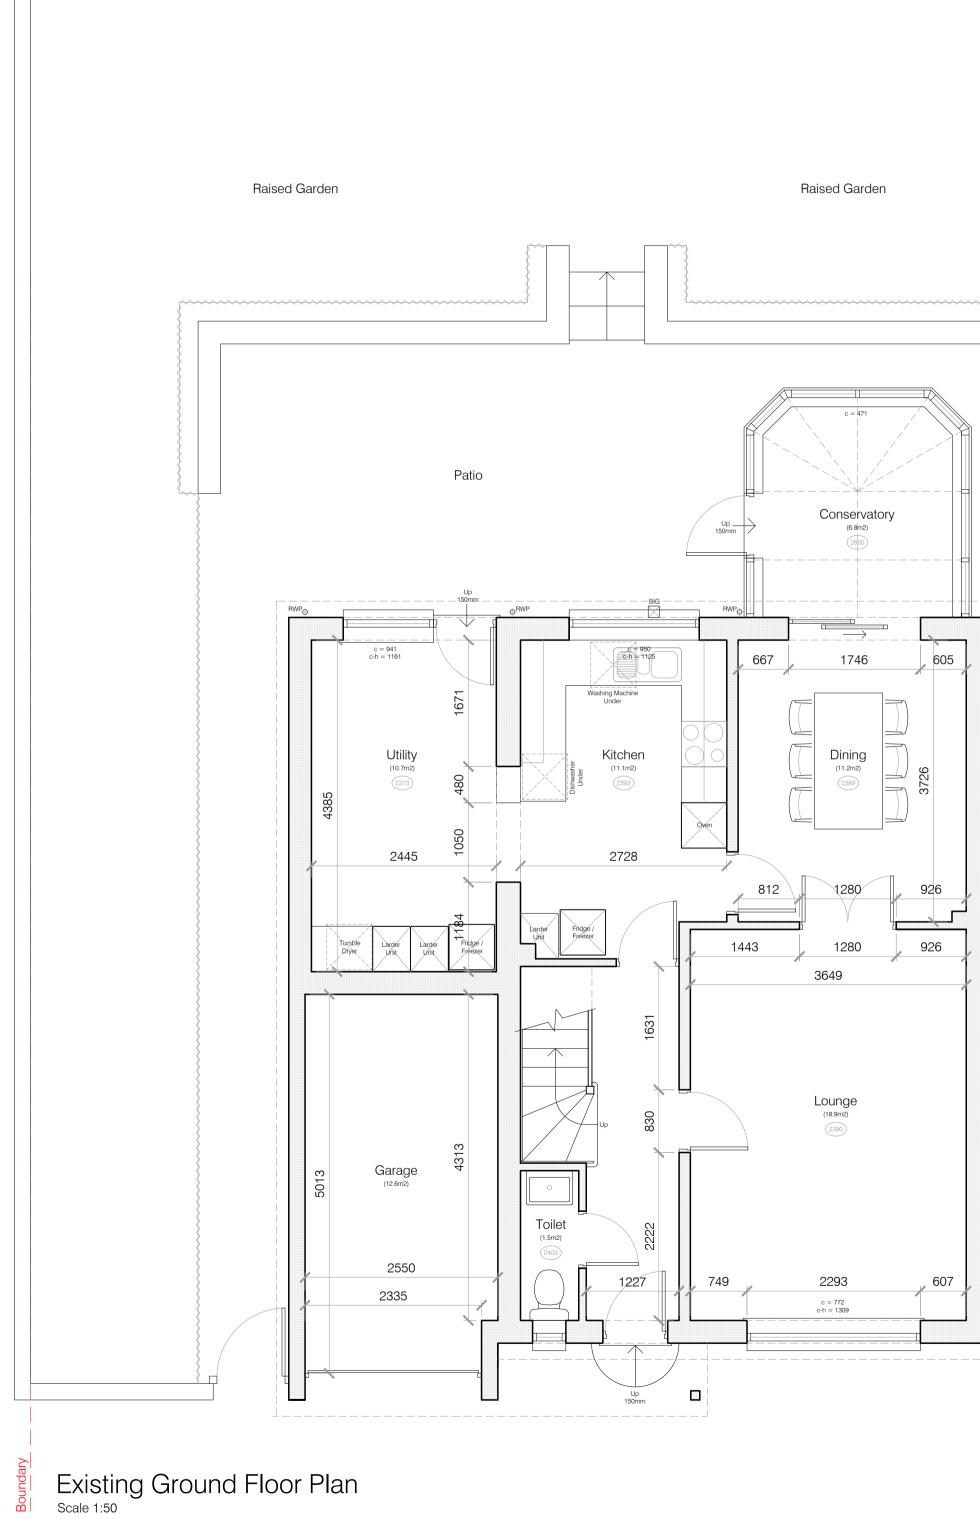

## DESIGN + PLANNING

| CLIENT   | Mr & Mrs Bray                        |
|----------|--------------------------------------|
| PROJECT  | 1 McCarthy Close, Whitwick, LE67 5HN |
| DRG NAME | Existing Plan & Elevations           |
| SCALE    | 1:50 @ A1                            |
| DATE     | 09.07.21                             |
| JOB#     | 2021                                 |
| DWG#     | 01                                   |
| STATUS   | Approval                             |
| CONTACT  | jonathan@sketchplanningstudio.co.uk  |
|          |                                      |