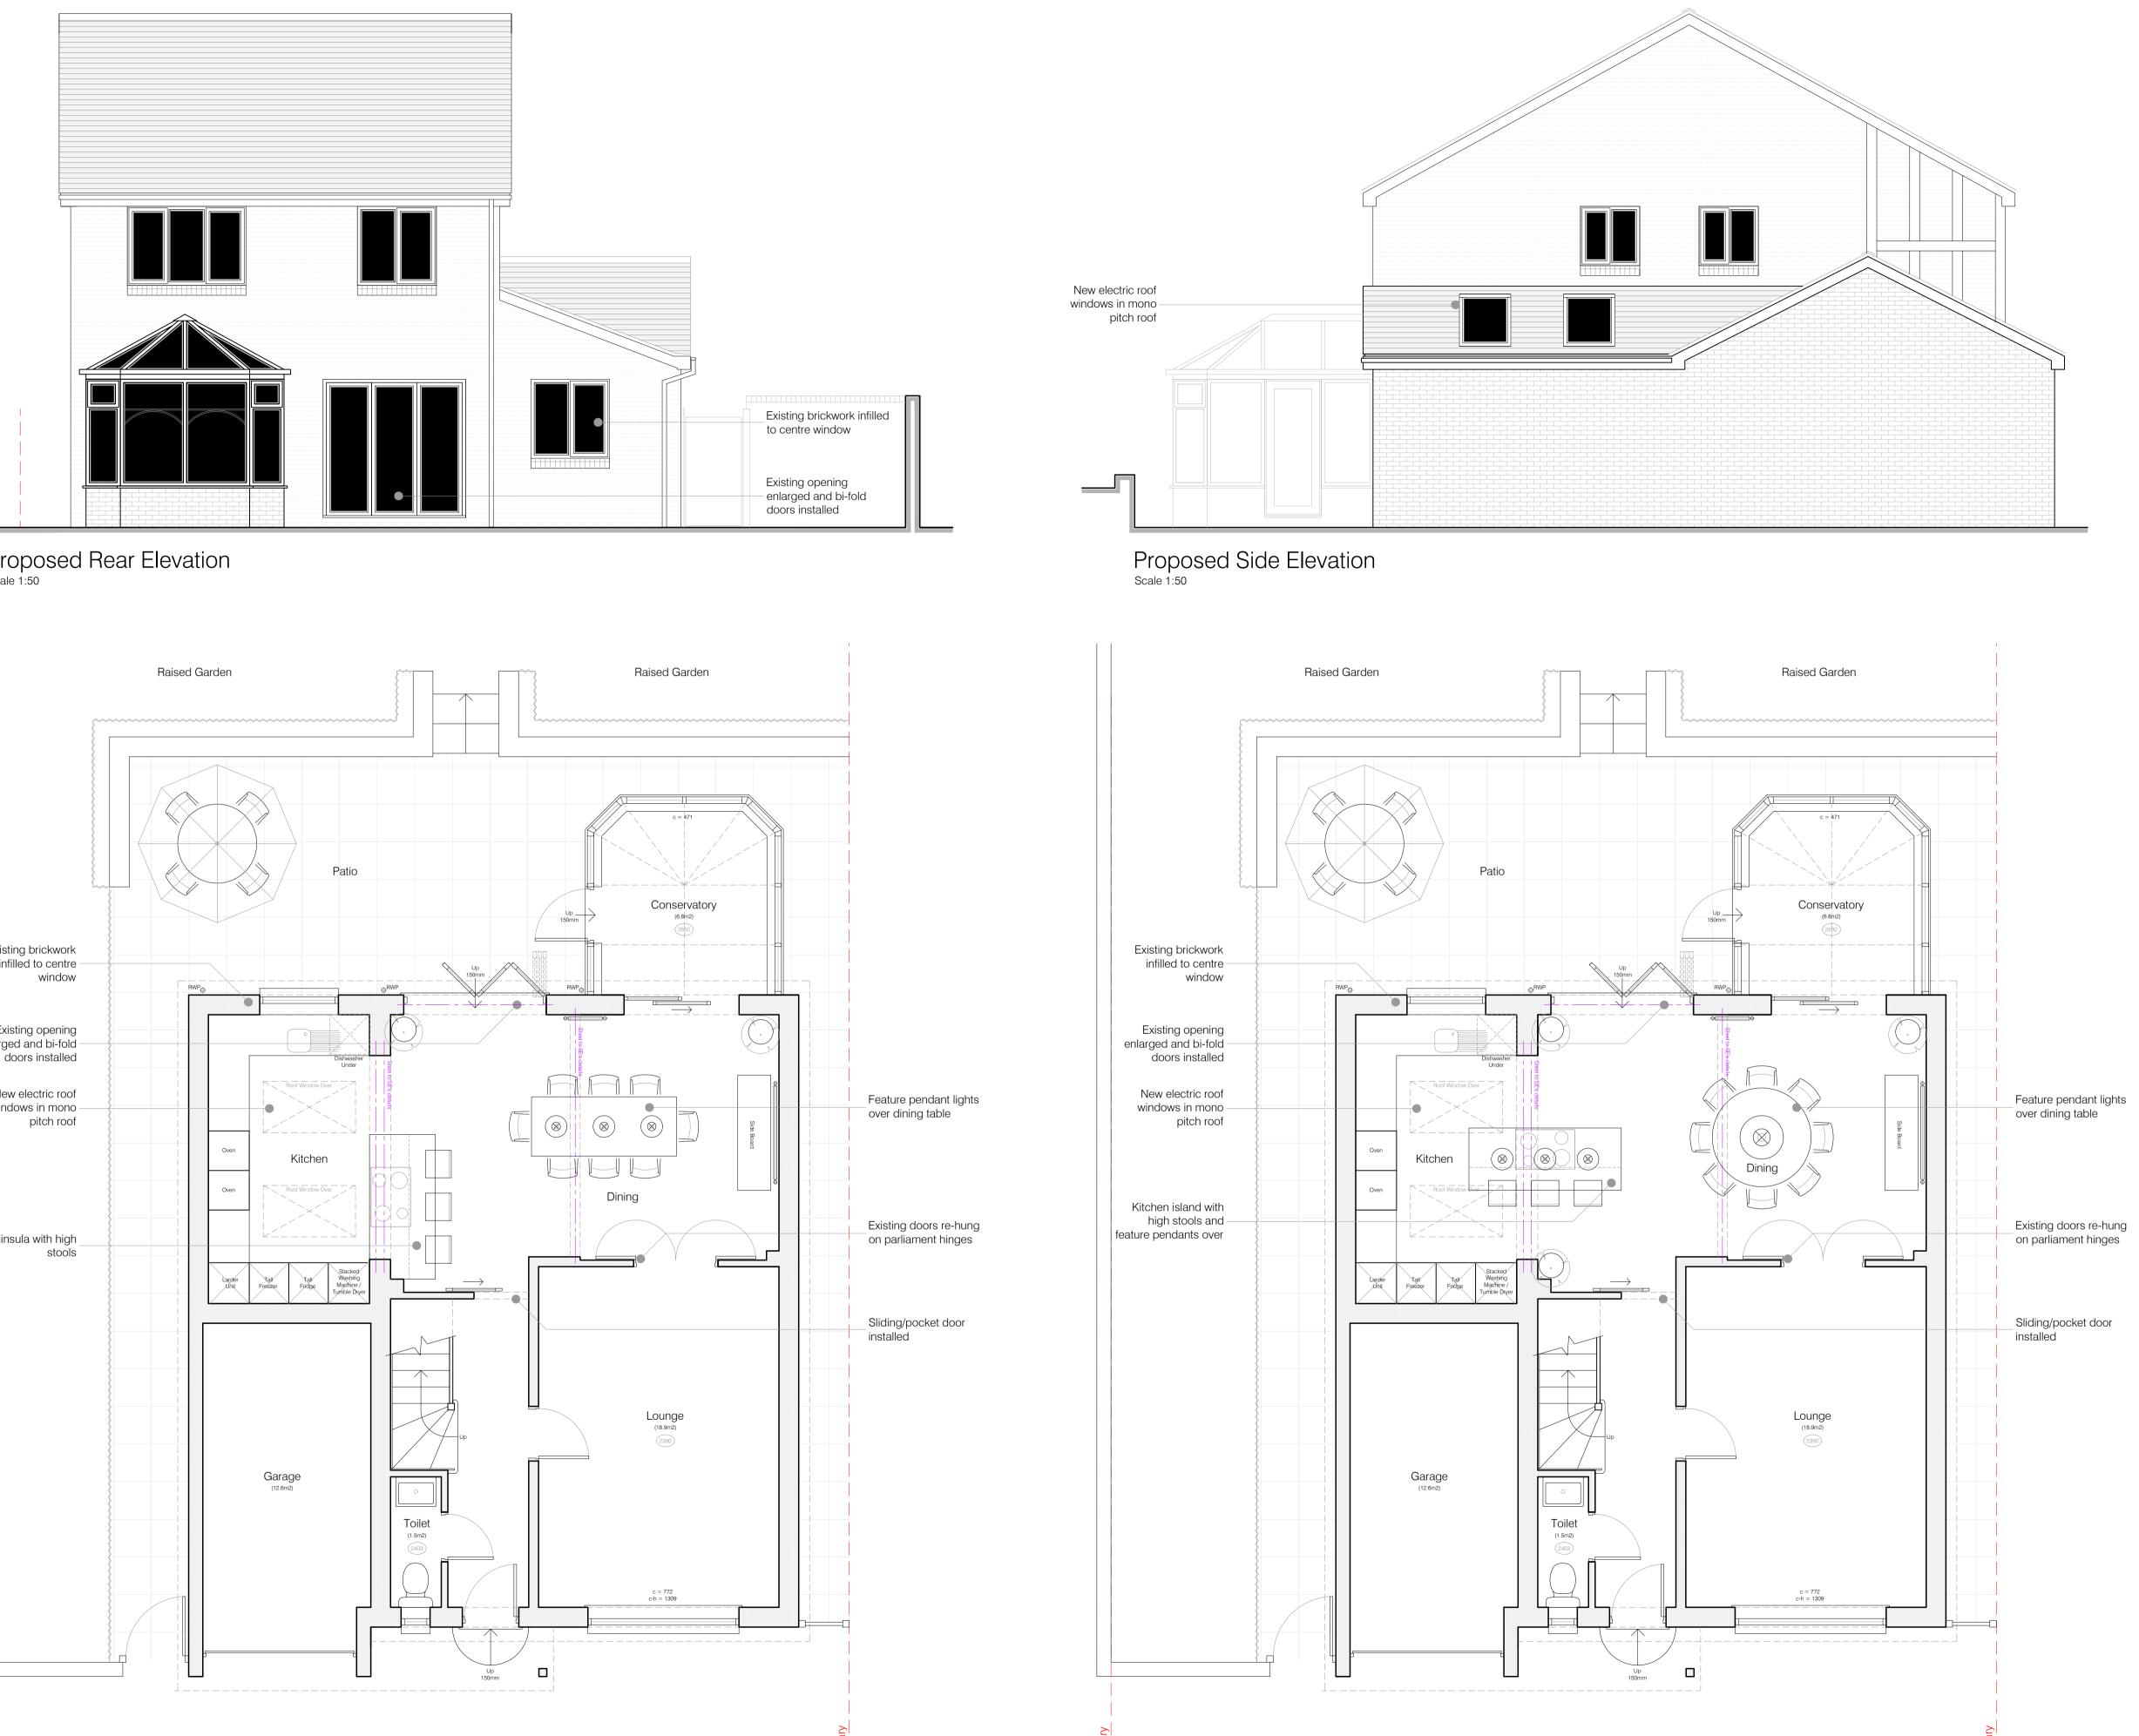

Proposed Ground Floor Plan - Option 2 Scale 1:50

NOTES:-

- 1. All drawings to be read in conjunction with Structural Engineer's details & any relevant sub-contractor's details. All works to comply with current Building Regulations, British Standards & Codes of Practice.
- 2. All dimensions to be checked on site prior to any works commence.
- 3. Contractor to ensure that all work meets the requirements of the EHO, Building Control, Fire Authority and all other statutory bodies.