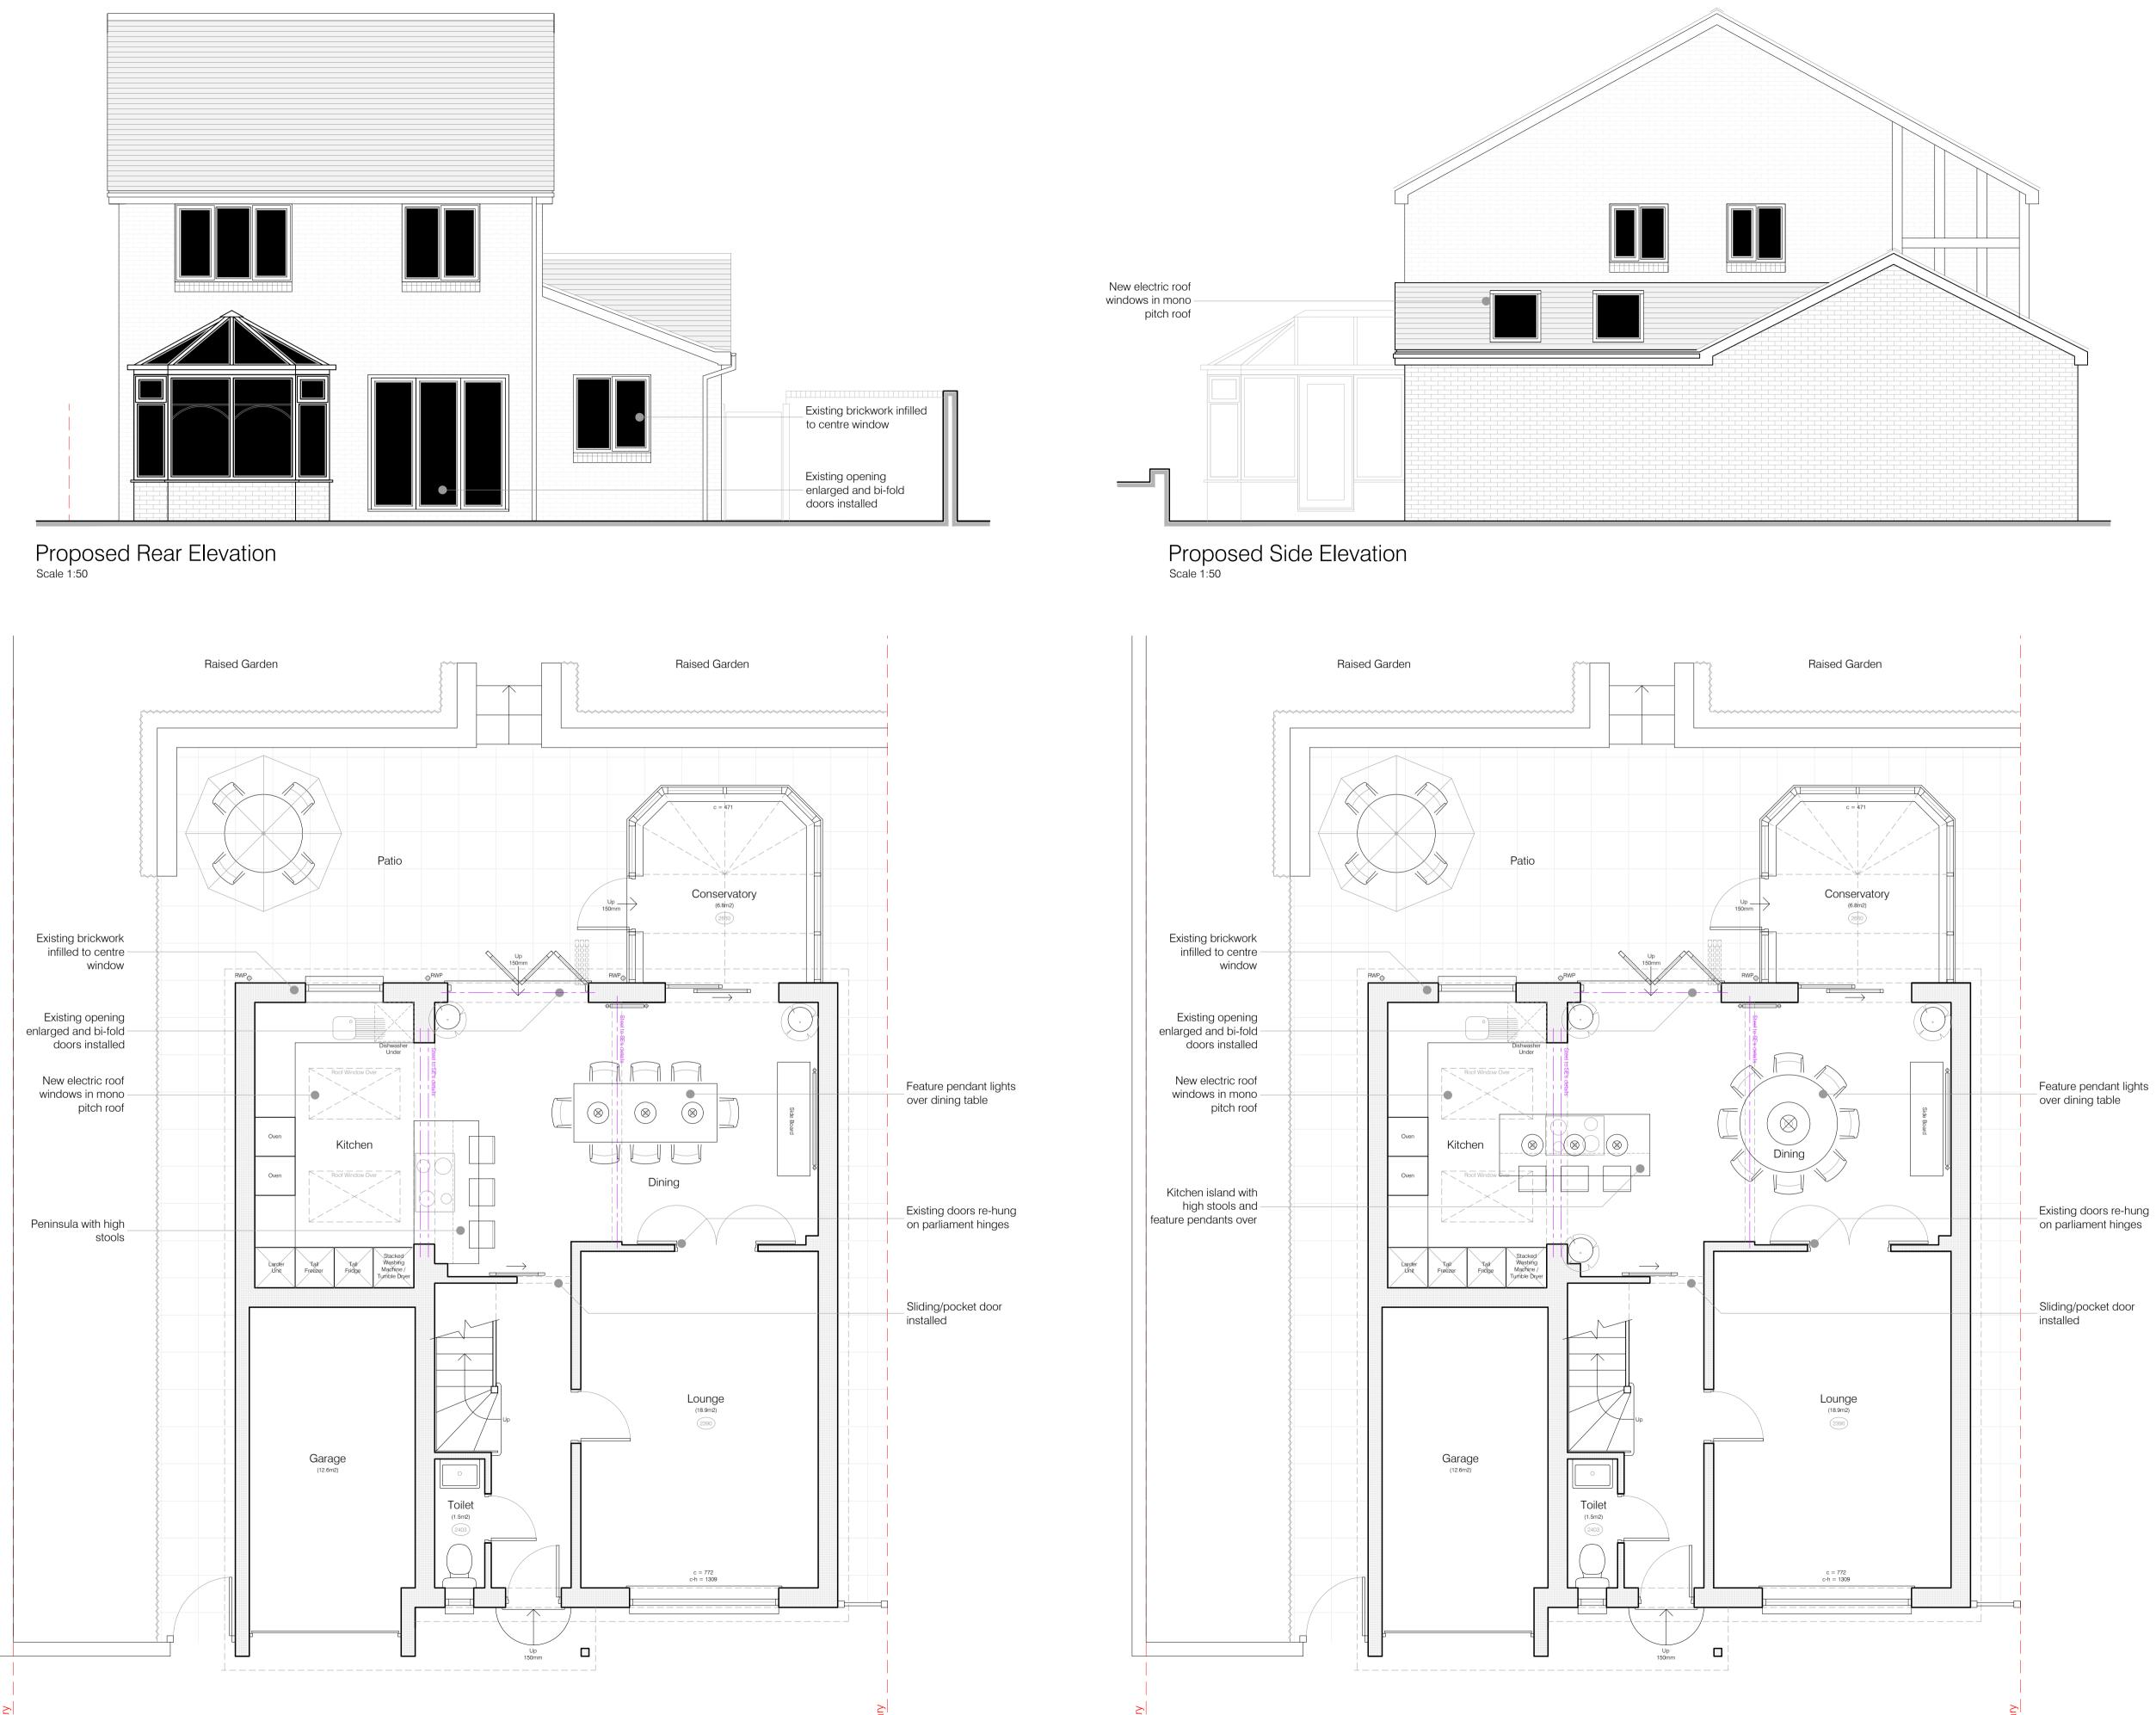

Proposed Ground Floor Plan - Option 2 Scale 1:50

NOTES:-

- 1. All drawings to be read in conjunction with Structural Engineer's details & any relevant sub-contractor's details. All works to comply with current Building Regulations, British Standards & Codes of Practice.
- 2. All dimensions to be checked on site prior to any works commence.
- 3. Contractor to ensure that all work meets the requirements of the EHO, Building Control, Fire Authority and all other statutory bodies.