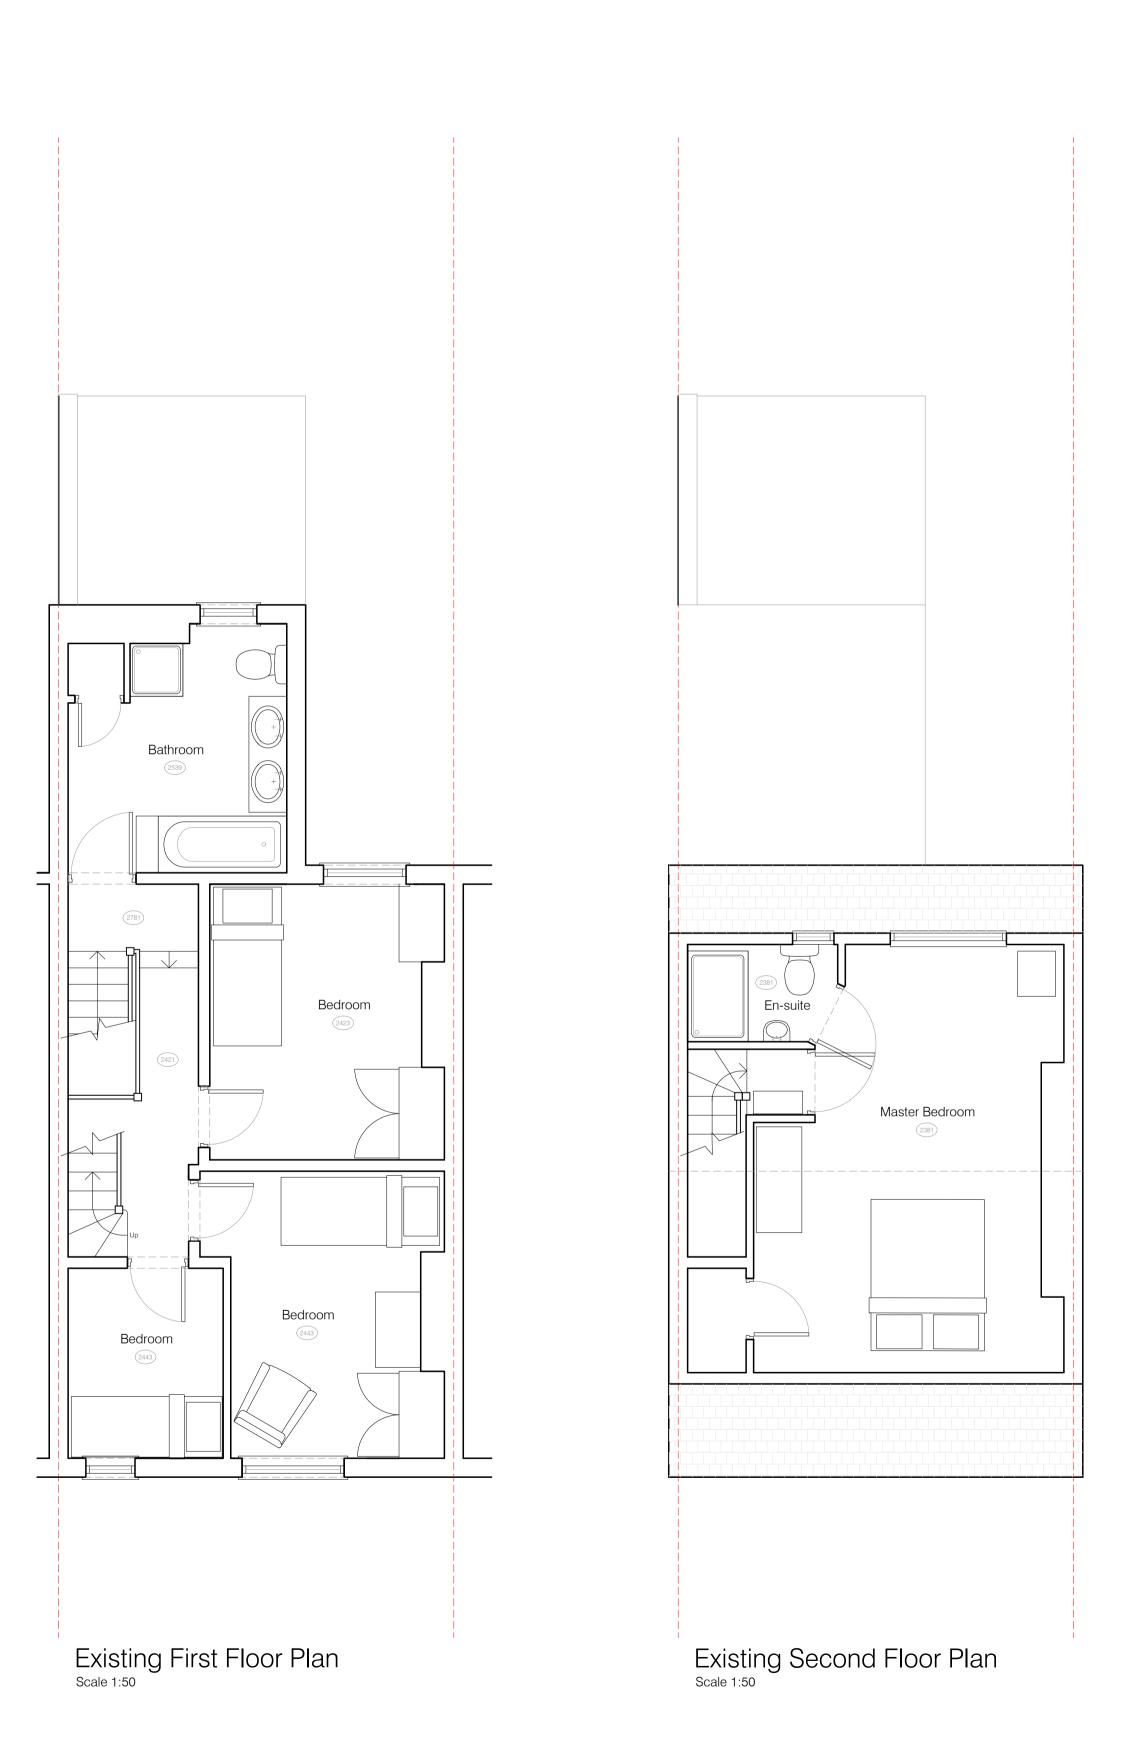

3267

Dining (2866) 2803

Existing Ground Floor Plan
Scale 1:50

Existing Front Elevation
Scale 1:50

Existing Rear Elevation
Scale 1:50

## SKETCH DESIGN + PLANNING

| ( | CLIENT   |                                     |
|---|----------|-------------------------------------|
| F | PROJECT  |                                     |
|   | ORG NAME | Existing Plans & Elevations         |
| 5 | SCALE    | As Shown @ A1                       |
|   | DATE     | 08/12/20                            |
|   | JOB#     | 2000                                |
|   | DWG#     | 01                                  |
| 5 | STATUS   | Planning                            |
| ( | CONTACT  | jonathan@sketchplanningstudio.co.uk |