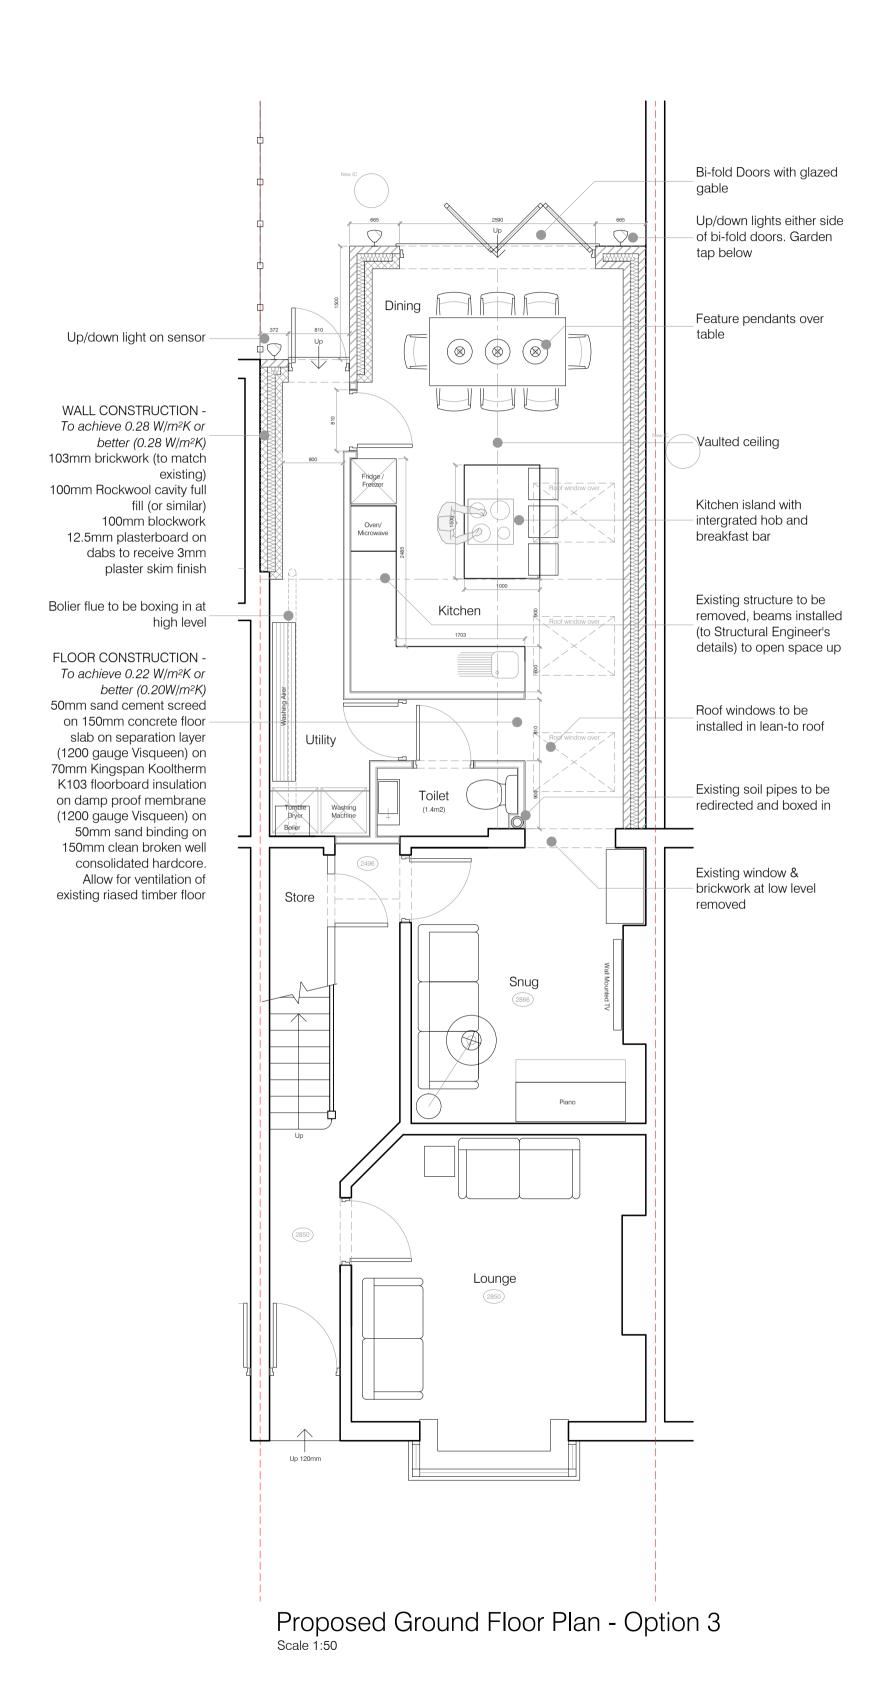

3267

Dining (2866) 2803

Existing Ground Floor Plan
Scale 1:50

Existing Front Elevation
Scale 1:50

Existing Rear Elevation
Scale 1:50