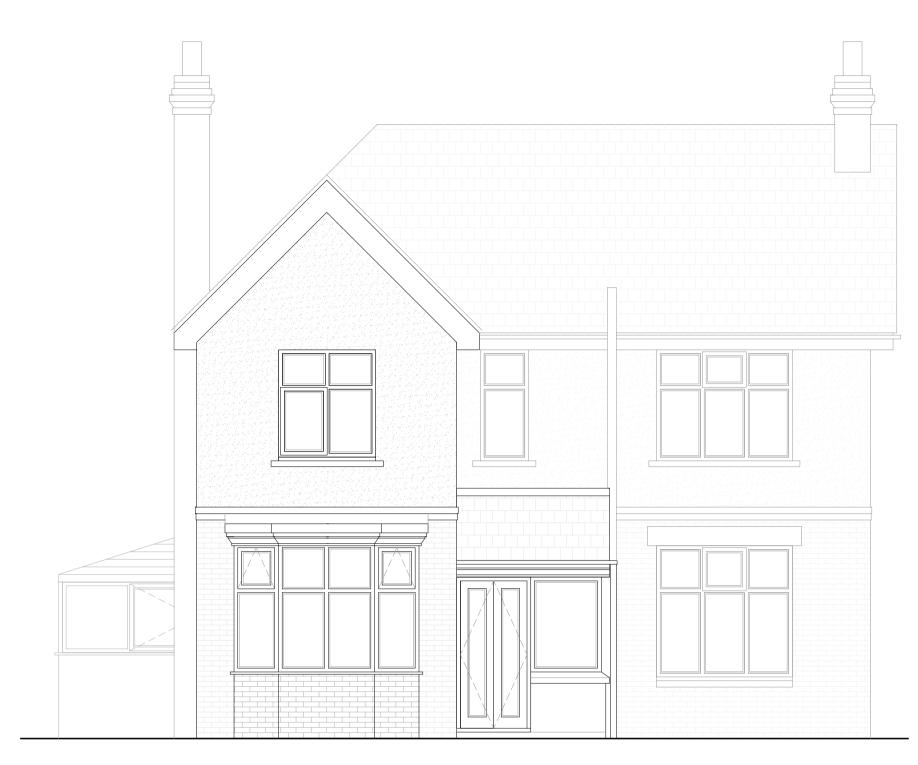

© SKETCH 2020

Existing Front Elevation

Existing First Floor Plan Scale 1:50

Existing Rear Elevation

Location Plan Scale 1:1250

NOTES:-

- All drawings to be read in conjunction with Structural Engineer's details & any relevant sub-contractor's details. All works to comply with current Building Regulations, British Standards & Codes of Practice.
- 2. All dimensions to be checked on site prior to any works commence.
- 3. Contractor to ensure that all work meets the requirements of the EHO, Building Control, Fire Authority and all other statutory bodies.

| CLIENT   |                                     |
|----------|-------------------------------------|
| PROJECT  |                                     |
| DRG NAME | Existing Plans & Elevations         |
| SCALE    | 1:50 @ A1                           |
| DATE     | 05/11/20                            |
| JOB#     | 1997                                |
| DWG#     | 01                                  |
| STATUS   | Planning                            |
| CONTACT  | jonathan@sketchplanningstudio.co.uk |
|          |                                     |