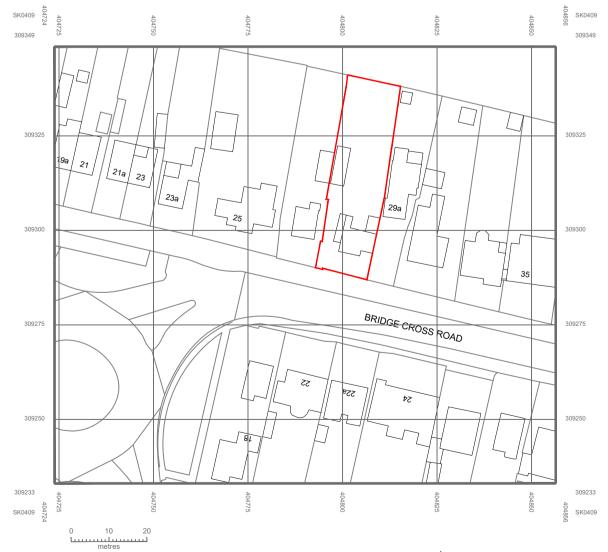

© SKETCH 2020

Existing Front Elevation

Existing First Floor Plan Scale 1:50

Existing Rear Elevation

Location Plan Scale 1:1250

NOTES:-

- All drawings to be read in conjunction with Structural Engineer's details & any relevant sub-contractor's details. All works to comply with current Building Regulations, British Standards & Codes of Practice.
- 2. All dimensions to be checked on site prior to any works commence.
- 3. Contractor to ensure that all work meets the requirements of the EHO, Building Control, Fire Authority and all other statutory bodies.