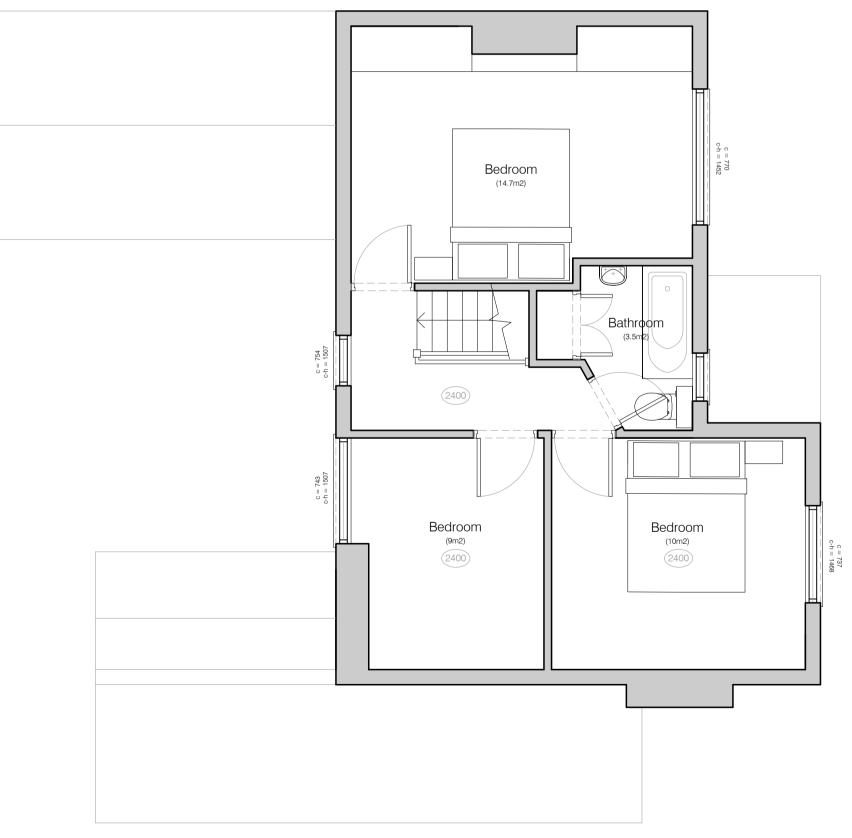

Proposed Front Elevation

Proposed Side Elevation

Site/Block Plan Scale 1:500

Proposed First Floor Plan

NOTES:-

- 1. All drawings to be read in conjunction with Structural Engineer's details & any relevant sub-contractor's details. All works to comply with current Building Regulations, British Standards & Codes of Practice.
- 2. All dimensions to be checked on site prior to any works commence.
- 3. Contractor to ensure that all work meets the requirements of the EHO, Building Control, Fire Authority and all other statutory bodies.