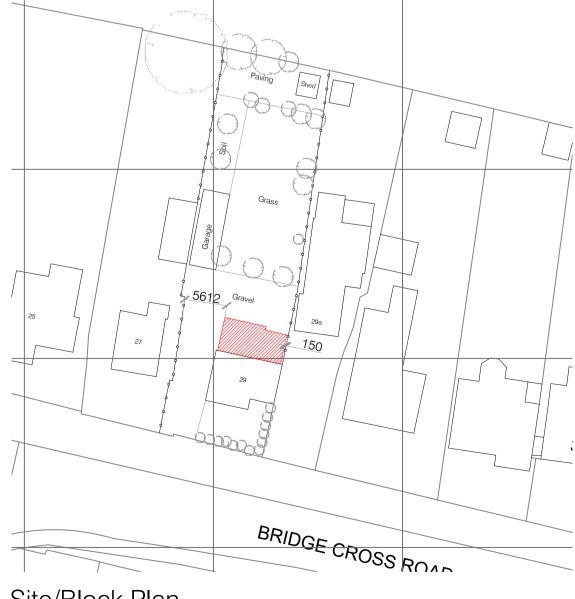

Proposed Front Elevation

Proposed Side Elevation

Site/Block Plan Scale 1:500

Proposed First Floor Plan

NOTES:-

- 1. All drawings to be read in conjunction with Structural Engineer's details & any relevant sub-contractor's details. All works to comply with current Building Regulations, British Standards & Codes of Practice.
- 2. All dimensions to be checked on site prior to any works commence.
- 3. Contractor to ensure that all work meets the requirements of the EHO, Building Control, Fire Authority and all other statutory bodies.