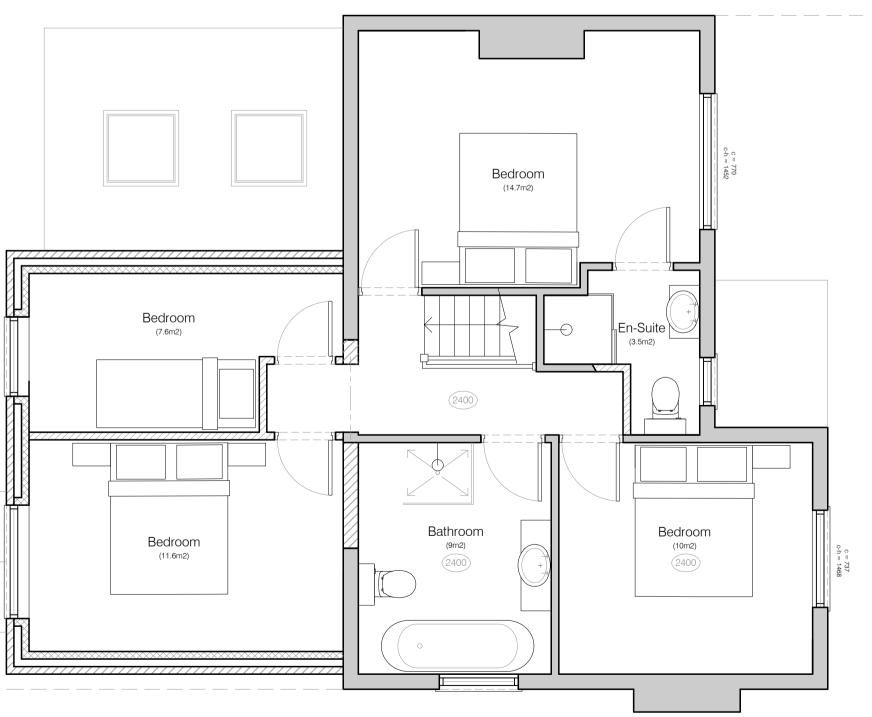

Proposed Front Elevation

Proposed Side Elevation

Site/Block Plan Scale 1:500

Proposed First Floor Plan

NOTES:-

- 1. All drawings to be read in conjunction with Structural Engineer's details & any relevant sub-contractor's details. All works to comply with current Building Regulations, British Standards & Codes of Practice.
- 2. All dimensions to be checked on site prior to any works commence.
- 3. Contractor to ensure that all work meets the requirements of the EHO, Building Control, Fire Authority and all other statutory bodies.