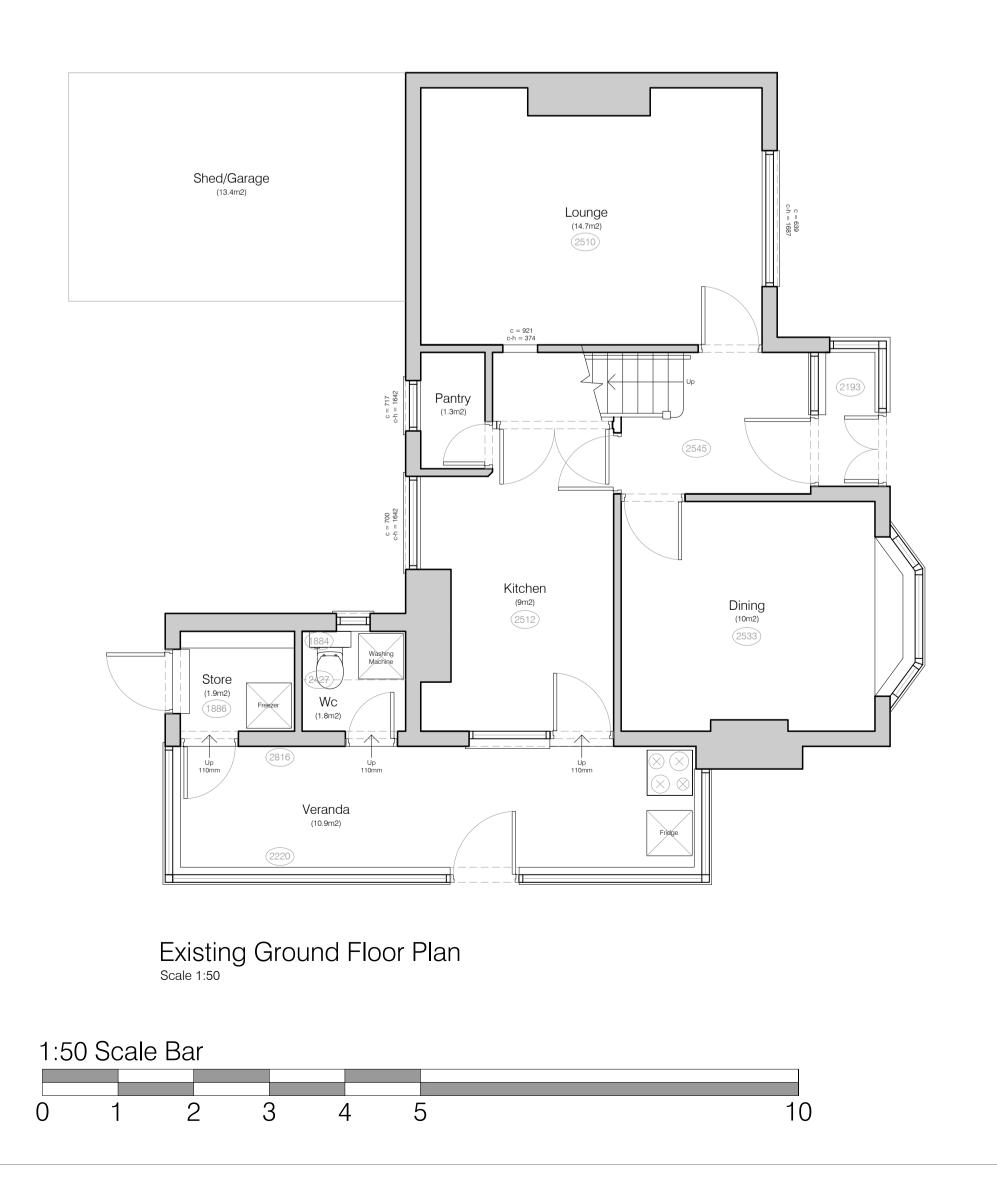

© SKETCH 2020

Existing Front Elevation

Existing First Floor Plan Scale 1:50

Existing Rear Elevation

Location Plan Scale 1:1250

NOTES:-

- All drawings to be read in conjunction with Structural Engineer's details & any relevant sub-contractor's details. All works to comply with current Building Regulations, British Standards & Codes of Practice.
- 2. All dimensions to be checked on site prior to any works commence.
- 3. Contractor to ensure that all work meets the requirements of the EHO, Building Control, Fire Authority and all other statutory bodies.

| CLIENT   |                                     |
|----------|-------------------------------------|
| PROJECT  |                                     |
| DRG NAME | Existing Plans & Elevations         |
| SCALE    | 1:50 @ A1                           |
| DATE     | 05/11/20                            |
| JOB#     | 1997                                |
| DWG#     | 01                                  |
| STATUS   | Planning                            |
| CONTACT  | jonathan@sketchplanningstudio.co.uk |
|          |                                     |