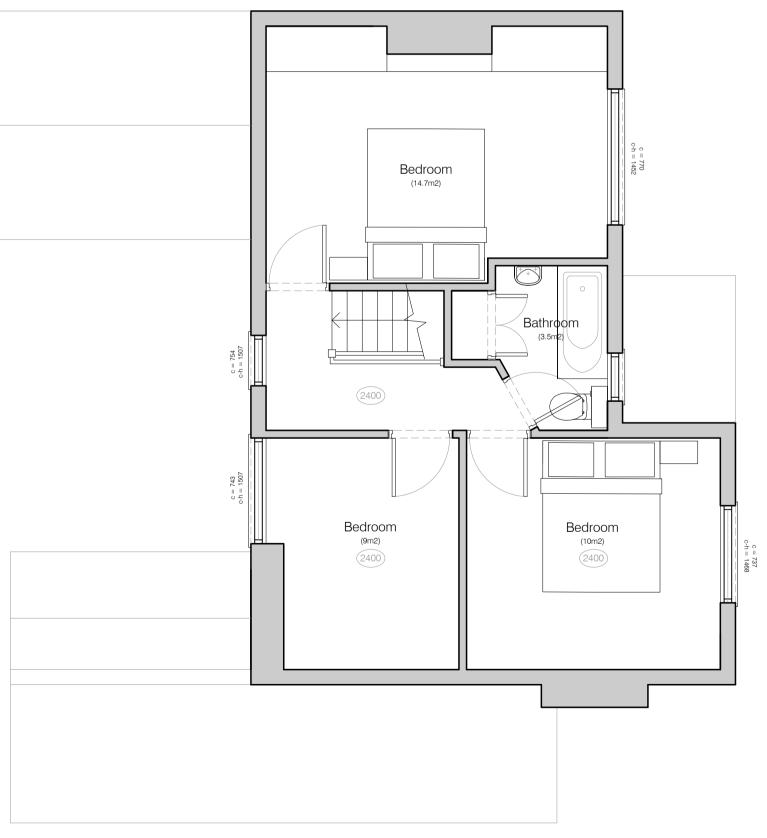

© SKETCH 2020

Existing Front Elevation

Existing First Floor Plan Scale 1:50

Existing Rear Elevation

Location Plan Scale 1:1250

NOTES:-

- All drawings to be read in conjunction with Structural Engineer's details & any relevant sub-contractor's details. All works to comply with current Building Regulations, British Standards & Codes of Practice.
- 2. All dimensions to be checked on site prior to any works commence.
- 3. Contractor to ensure that all work meets the requirements of the EHO, Building Control, Fire Authority and all other statutory bodies.