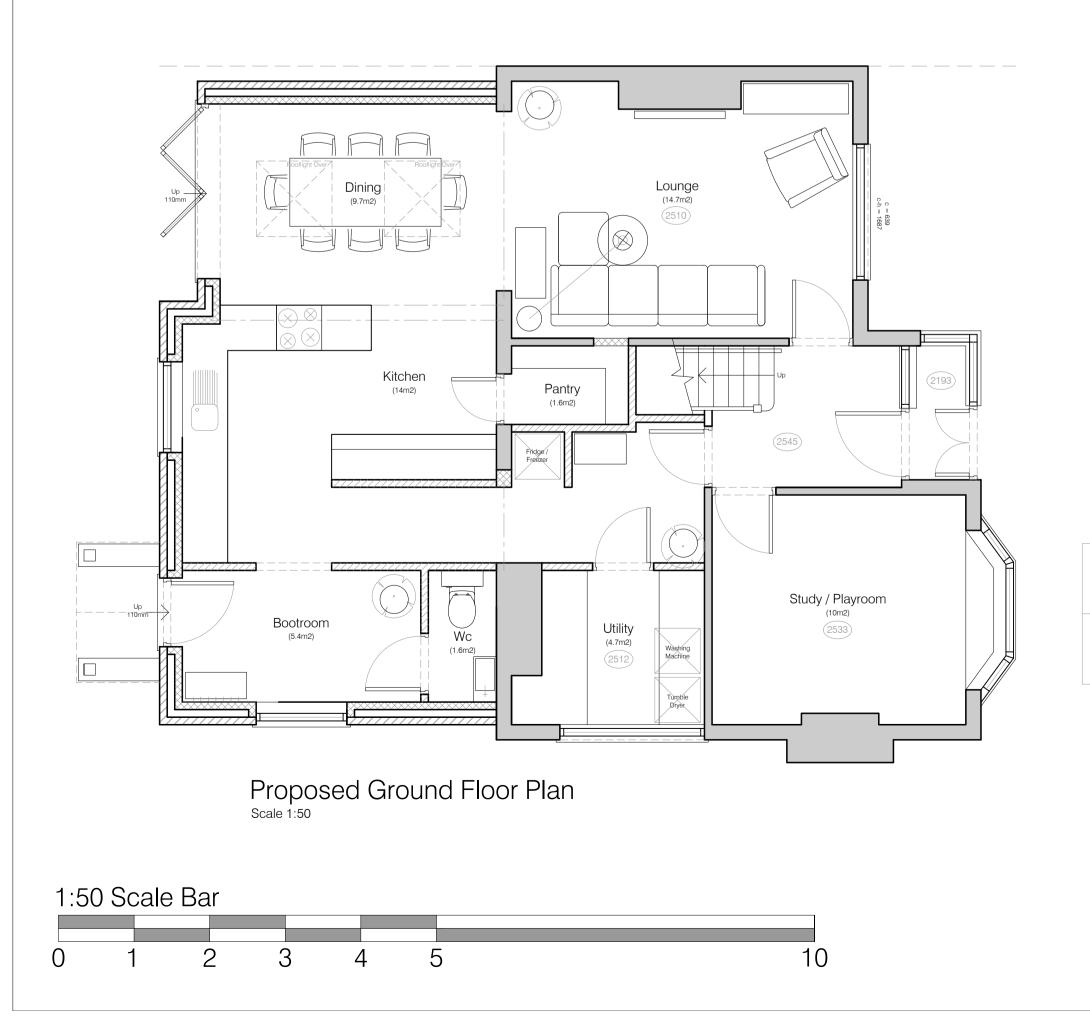

Proposed Front Elevation

Proposed Side Elevation

Site/Block Plan Scale 1:500

Proposed First Floor Plan

NOTES:-

- 1. All drawings to be read in conjunction with Structural Engineer's details & any relevant sub-contractor's details. All works to comply with current Building Regulations, British Standards & Codes of Practice.
- 2. All dimensions to be checked on site prior to any works commence.
- 3. Contractor to ensure that all work meets the requirements of the EHO, Building Control, Fire Authority and all other statutory bodies.