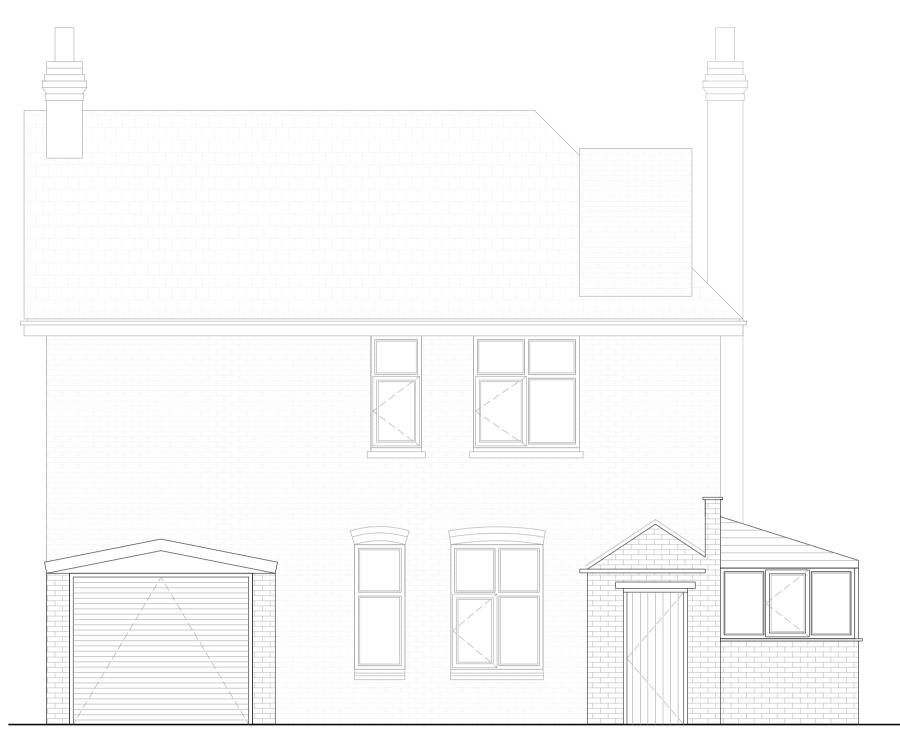

Building Control, Fire Authority and all other statutory bodies.

## Proposed Rear Elevation Scale 1:50



## CLIENT PROJECT DRG NAME Proposed Plans & Elevations As Shown @ A1 SCALE DATE 05/11/20 JOB# 1997 DWG# 02 A STATUS Planning CONTACT jonathan@sketchplanningstudio.co.uk

©This drawing is the property of SKETCH Studio. Copyright is reserved by them and the drawing issued on condition that it is not copied either wholly or part without the consent in writing of SKETCH Studio. Figured dimensions to take precedence over those scaled. All dimensions to be checked on site before commencement of any work or shop drawings. This drawing is to be read in conjunction with the specification when existing.

© SKETCH 2020



Existing Front Elevation











Existing First Floor Plan Scale 1:50



Existing Rear Elevation



Location Plan Scale 1:1250



NOTES:-

- All drawings to be read in conjunction with Structural Engineer's details & any relevant sub-contractor's details. All works to comply with current Building Regulations, British Standards & Codes of Practice.
- 2. All dimensions to be checked on site prior to any works commence.
- 3. Contractor to ensure that all work meets the requirements of the EHO, Building Control, Fire Authority and all other statutory bodies.



| CLIENT   |                                     |
|----------|-------------------------------------|
| PROJECT  |                                     |
| DRG NAME | Existing Plans & Elevations         |
| SCALE    | 1:50 @ A1                           |
| DATE     | 05/11/20                            |
|