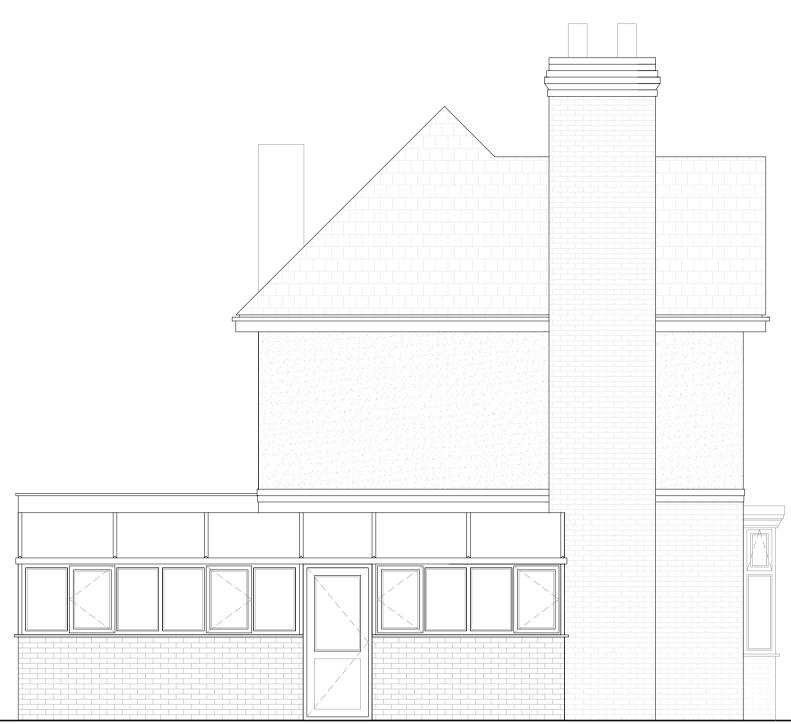

© SKETCH 2020

Existing Front Elevation

Existing First Floor Plan Scale 1:50

Existing Rear Elevation

Location Plan Scale 1:1250

NOTES:-

- All drawings to be read in conjunction with Structural Engineer's details & any relevant sub-contractor's details. All works to comply with current Building Regulations, British Standards & Codes of Practice.
- 2. All dimensions to be checked on site prior to any works commence.
- 3. Contractor to ensure that all work meets the requirements of the EHO, Building Control, Fire Authority and all other statutory bodies.

| CLIENT   |                                     |
|----------|-------------------------------------|
| PROJECT  |                                     |
| DRG NAME | Existing Plans & Elevations         |
| SCALE    | 1:50 @ A1                           |
| DATE     | 05/11/20                            |
| JOB#     | 1997                                |
| DWG#     | 01                                  |
| STATUS   | Planning                            |
| CONTACT  | jonathan@sketchplanningstudio.co.uk |
|          |                                     |